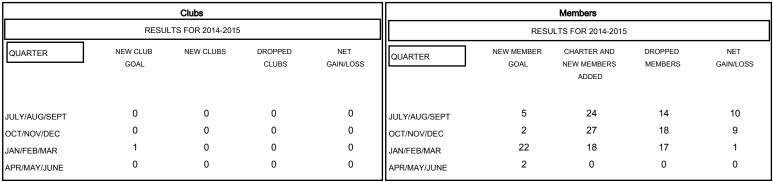

## MONTHLY MEMBERSHIP PROGRESS REPORT

## District 201N4

Results as of: 2/28/2015

GMT: John Muller LOCATION AUSTRALIA GMT CA 7



## GOALS AND ACTUAL NEW CLUBS CUMULATIVE



## GOALS AND ACTUAL MEMBERS CUMULATIVE



| -=-  | CURRENT YEAR GOALS FOR NEW |
|------|----------------------------|
| MEMB | FRS                        |

- CURRENT YEAR ACTUAL MEMBERS

- ▲ - LAST YEAR ACTUAL MEMBERS

| DROPPED CLUBS: 0 |    |
|------------------|----|
| DROPPED MEMBERS  |    |
| DECEASED         | 7  |
| CLUB CANCELLED   | 0  |
| OTHER            | 42 |
| TOTAL            | 49 |

| 28 CLUBS OF 52 ADDED 1 OR MORE<br>NEW MEMBERS | GENDER DISTRIBU<br>MALE<br>FEMALE | TION<br>823 (74.01%)<br>289 (25.99%) |     |
|-----------------------------------------------|-----------------------------------|--------------------------------------|-----|
| CLICK HERE FOR HEALTH                         | FAMILY UNIT MEMBERS               |