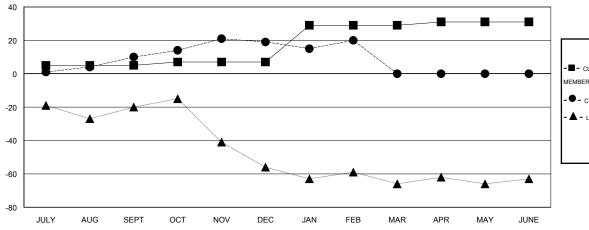

## GOALS AND ACTUAL MEMBERS CUMULATIVE

| -=-  | CURRENT YEAR GOALS FOR NEW |
|------|----------------------------|
| MEMB | FRS                        |

- CURRENT YEAR ACTUAL MEMBERS

- ▲ - LAST YEAR ACTUAL MEMBERS